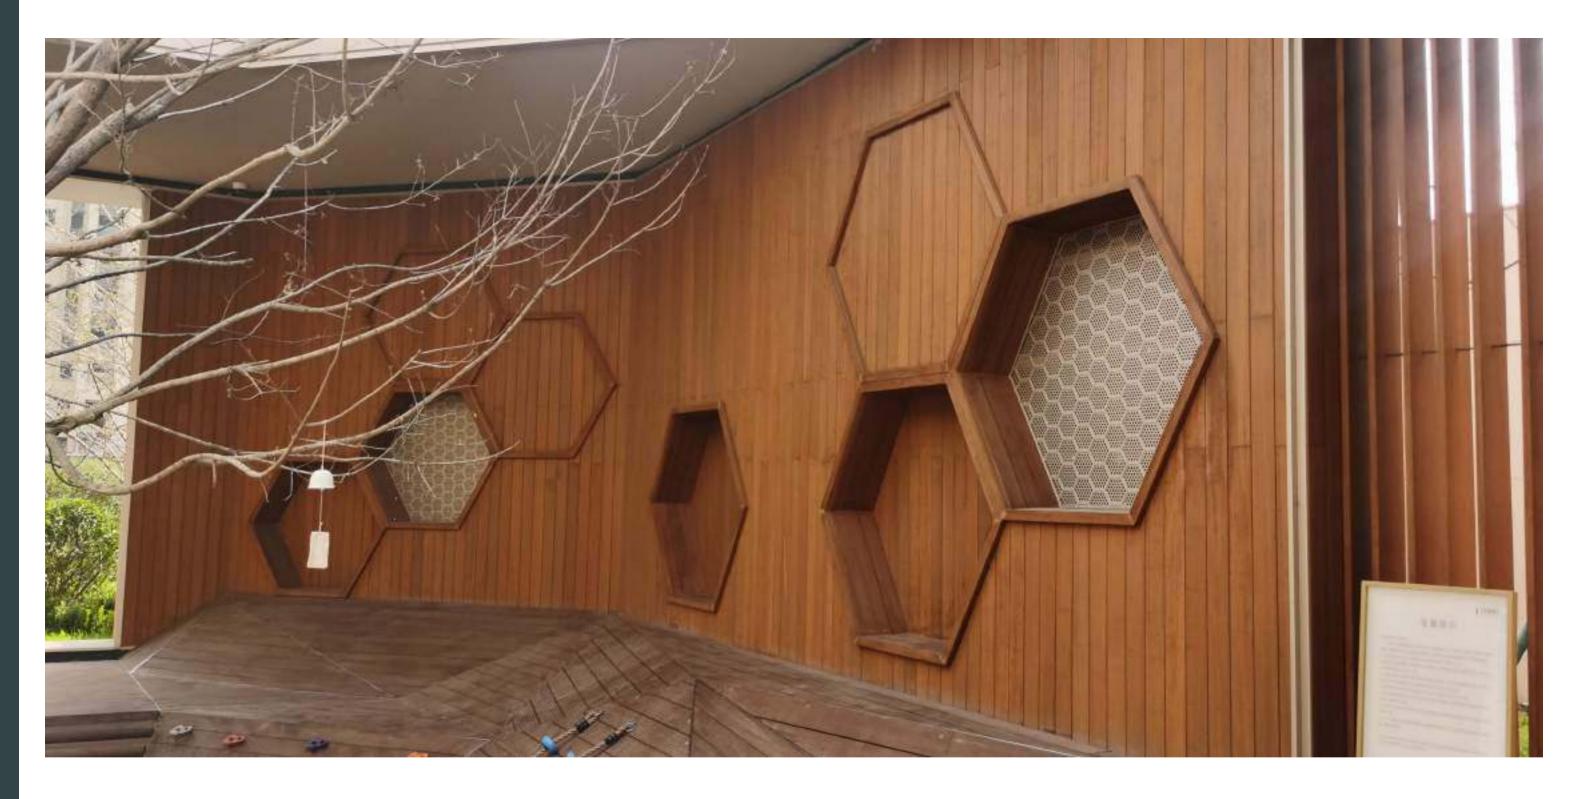

#### HEX-SYS in Guangzhou

Location Guangdong / China Project completion 2016

Sub-brand **dassoFlooring / ELements** Quantity **5,200 M**<sup>2</sup>

жD

部報

Designed by Hu Li /open Architecture