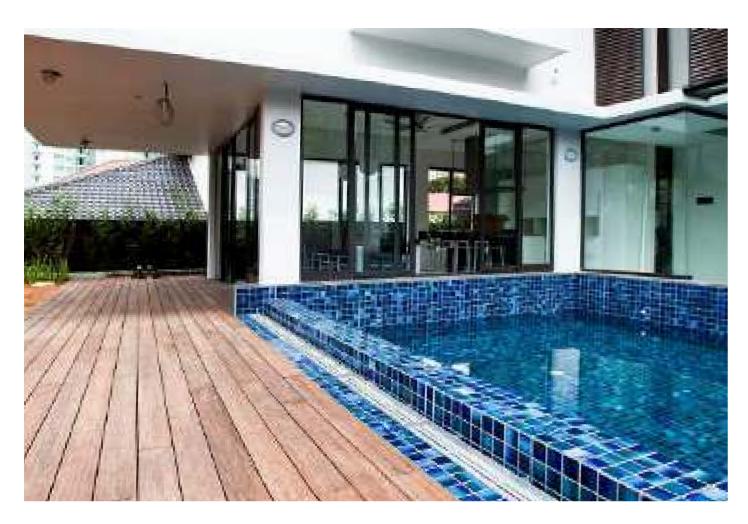

## Spottiwood (Swimming pool on the rooftop)

Location **Singapore** Project completion **2013** 

Sub-brand **dassoXTR** Quantity **3,000 M<sup>2</sup>** 