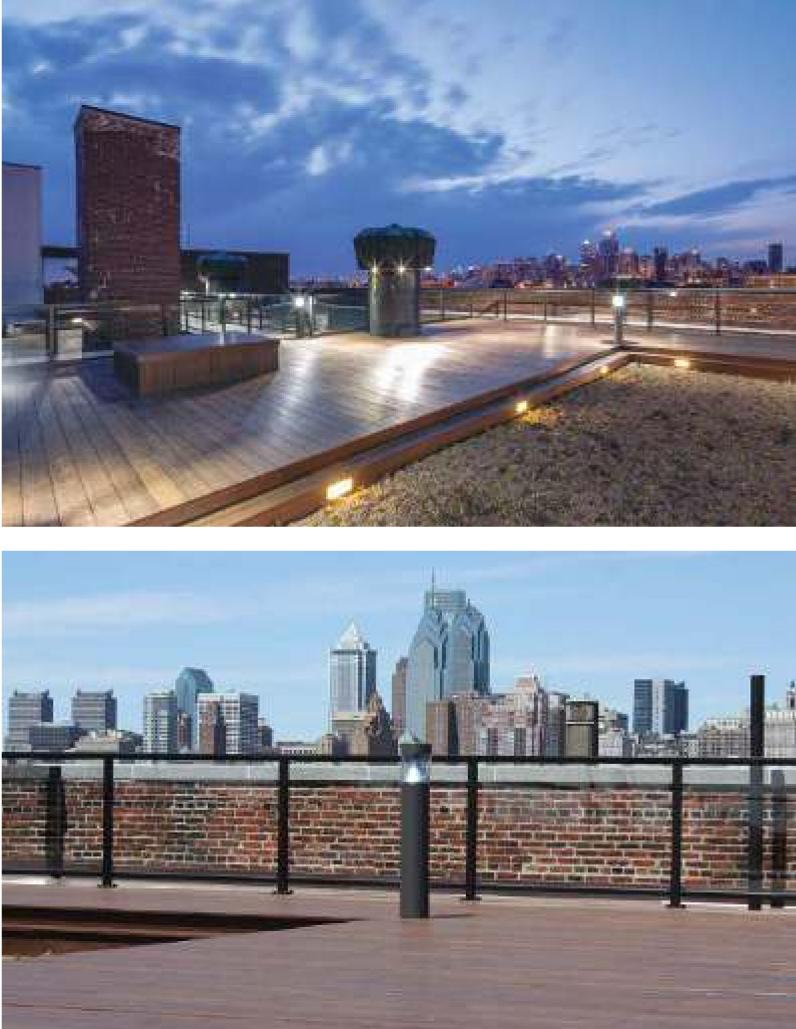

## Green Roof Philadelphia

Location Pennsylvania / USA Project completion 2014

Sub-brand dassoXTR Quantity 450 M<sup>2</sup>