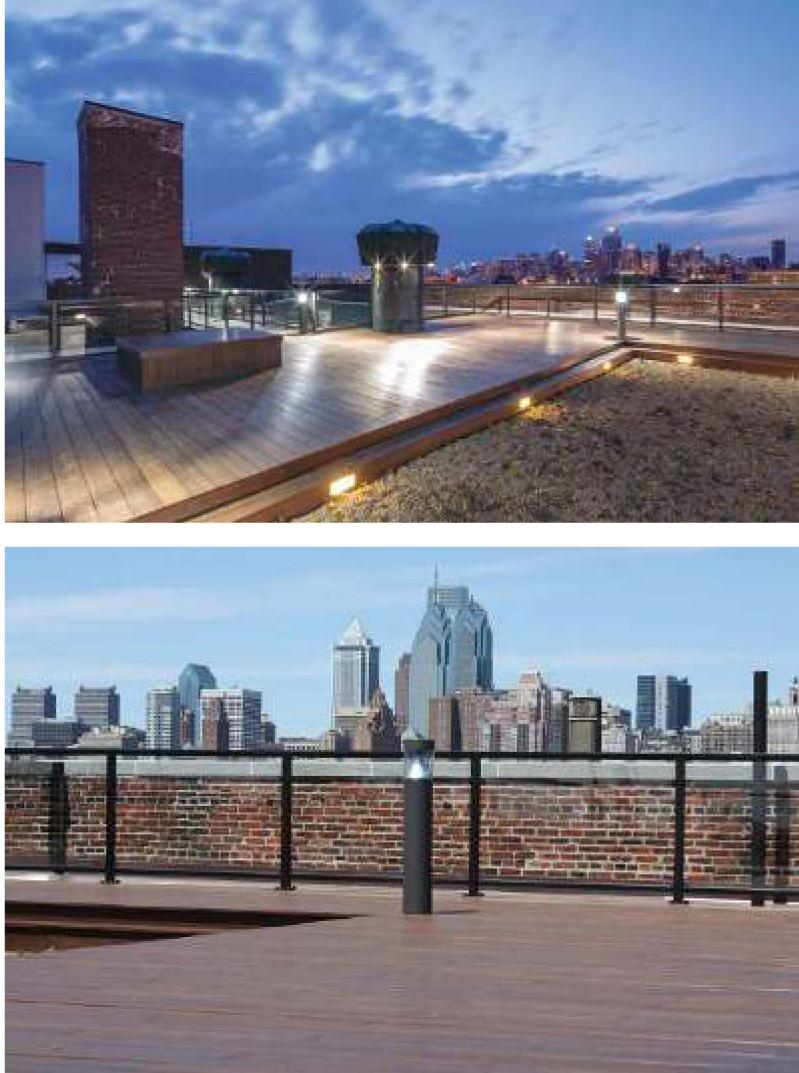

## Green Roof Philadelphia

Location Pennsylvania / USA Project completion 2014

Sub-brand dassoXTR Quantity 450 M<sup>2</sup>