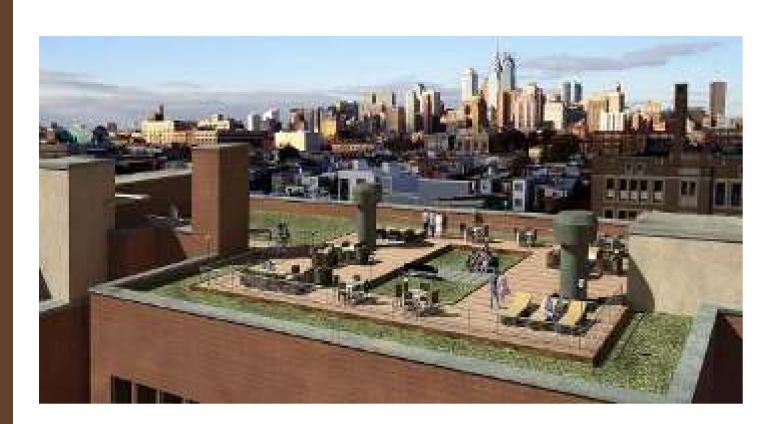

## Green Roof Philadelphia

Location Pennsylvania / USA Project completion 2014

Sub-brand dassoXTR Quantity 450 M<sup>2</sup>