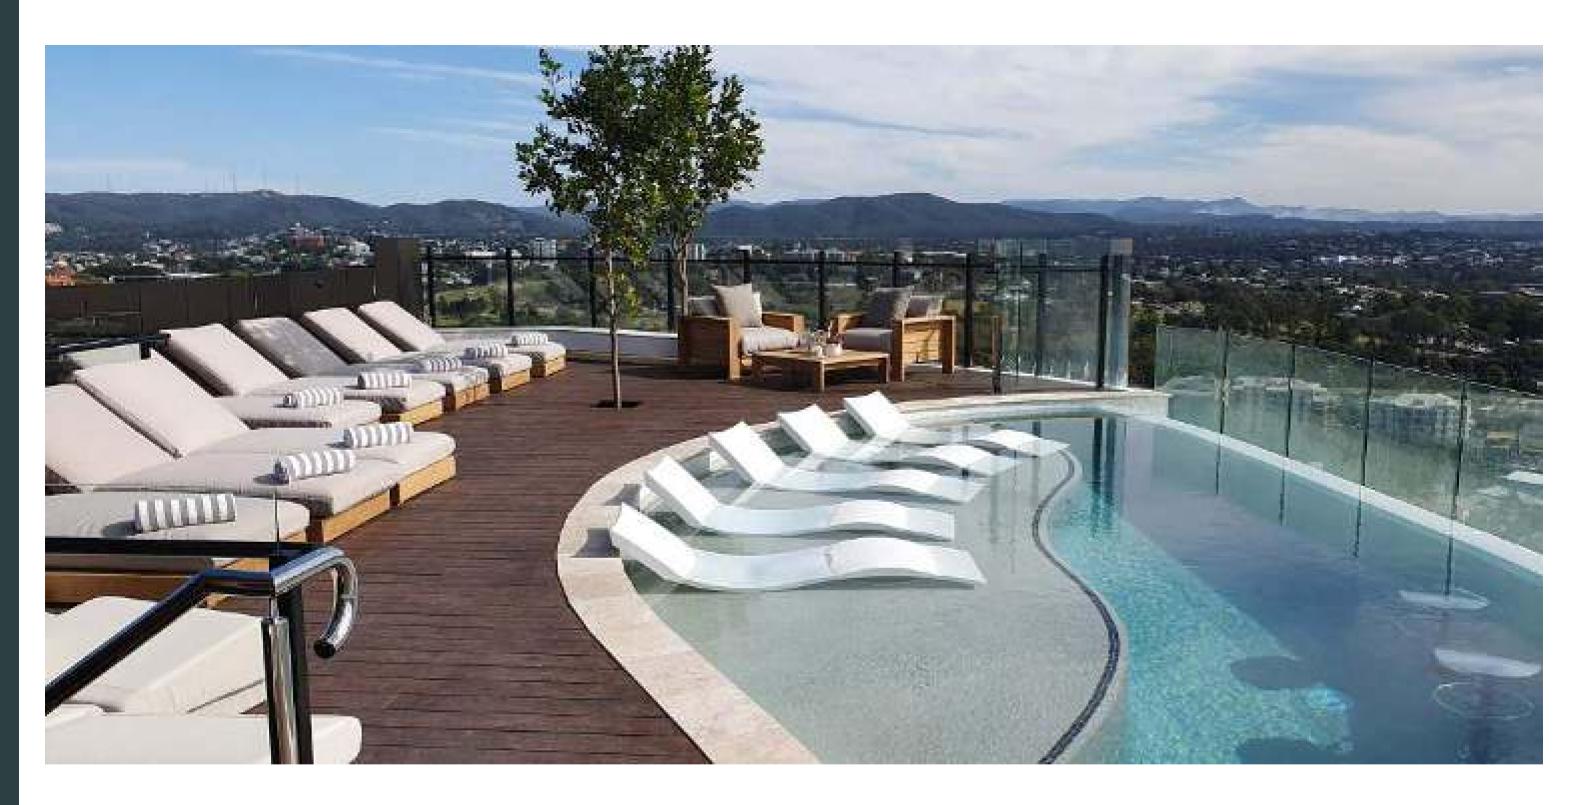

## Spottiwood (Swimming pool on the rooftop)

Location **Singapore** Project completion **2013** 

Sub-brand **dassoXTR** Quantity **3,000 M<sup>2</sup>** 