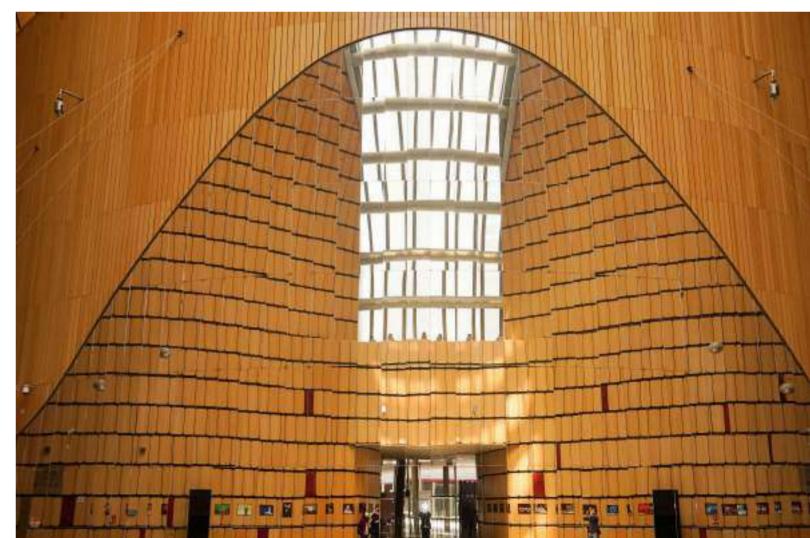

#### Fuzhou Strait Culture and Art Centre

Location Fujian / China Project completion 2018

Sub-brand **dassoElements / Flooring / CTECH** Quantity **28,700 M**<sup>2</sup>

Designed by Pekka Salminen of PES-Architects