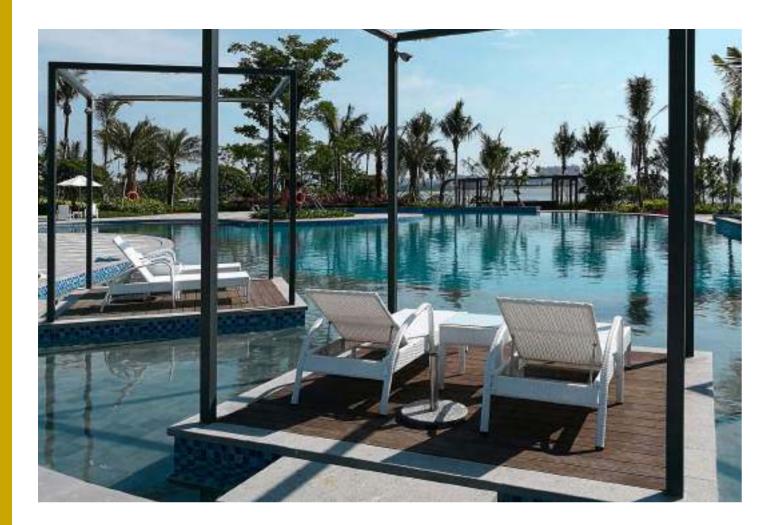

## Spottiwood (Swimming pool on the rooftop)

Location **Singapore** Project completion **2013** 

Sub-brand **dassoXTR** Quantity **3,000 M<sup>2</sup>** 