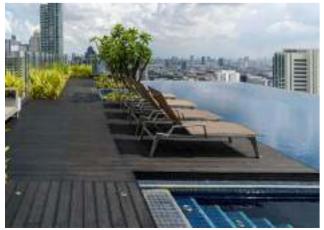

## Spottiwood (Swimming pool on the rooftop)

Location **Singapore** Project completion **2013** 

Sub-brand **dassoXTR** Quantity **3,000 M<sup>2</sup>** 