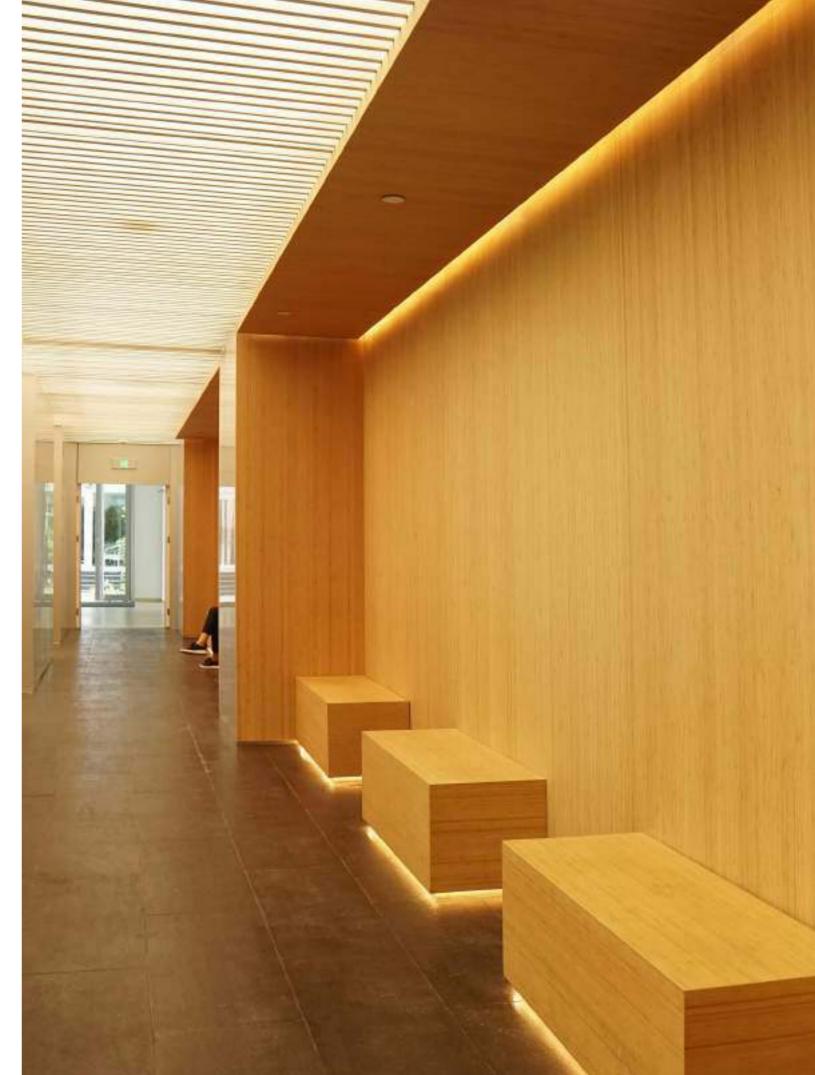

### National University of Singapore

Location **Singapore** Project completion **2013** 

Sub-brand **dassoElements** Quantity **13,000 M**<sup>2</sup>

Designed by MKPL Architects & sasaki