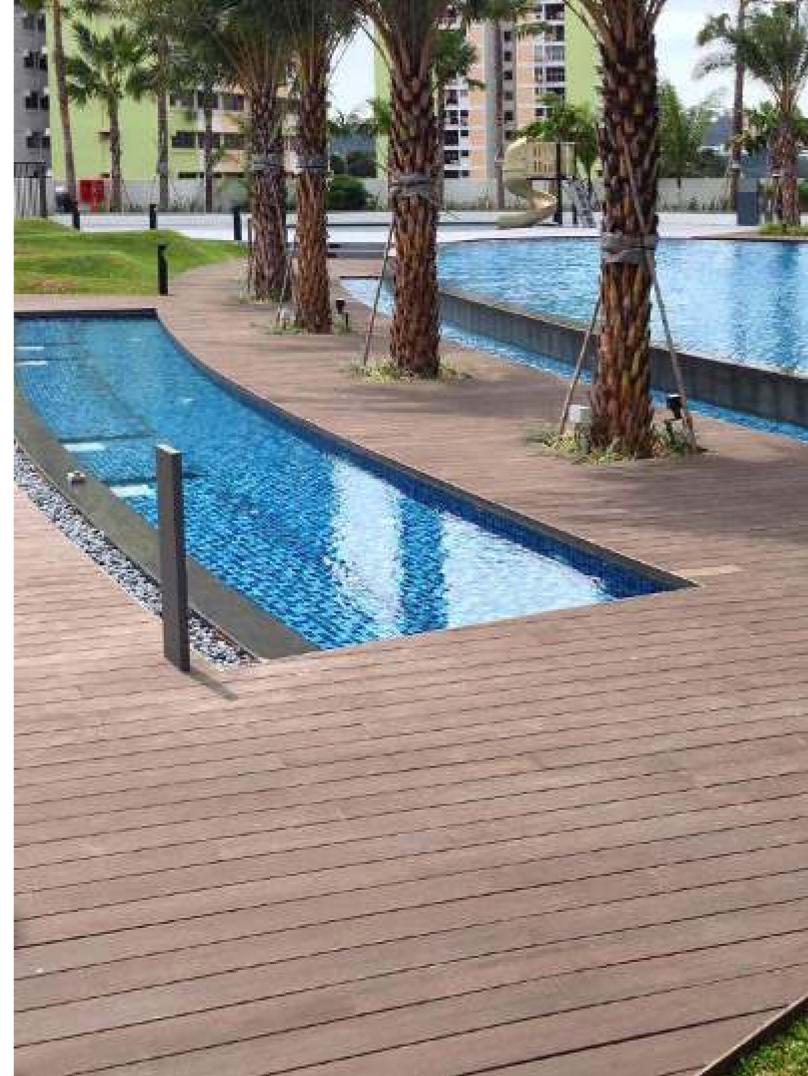

## Spottiwood (Swimming pool on the rooftop)

Location **Singapore** Project completion **2013** 

Sub-brand **dassoXTR** Quantity **3,000 M<sup>2</sup>** 