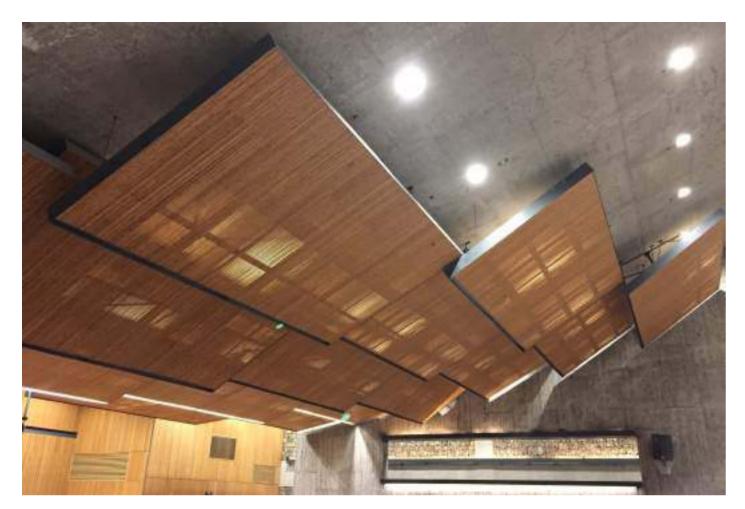

## Shandong Grand Theatre

Location **Shandong / China** Project completion **2012** 

Sub-brand **dassoElements** Quantity **20,000 M**<sup>2</sup>

Designed by Paul Andreu Of Paul Andreu architecte paris

#### Wuxi Grand Theatre

Location **Jiangsu / China** Project Completion **2009** 

Sub-brand dassoElements / XTR / Flooring Quantity 12,000 M<sup>2</sup>

Designed by Pekka Salminen of PES-Architects